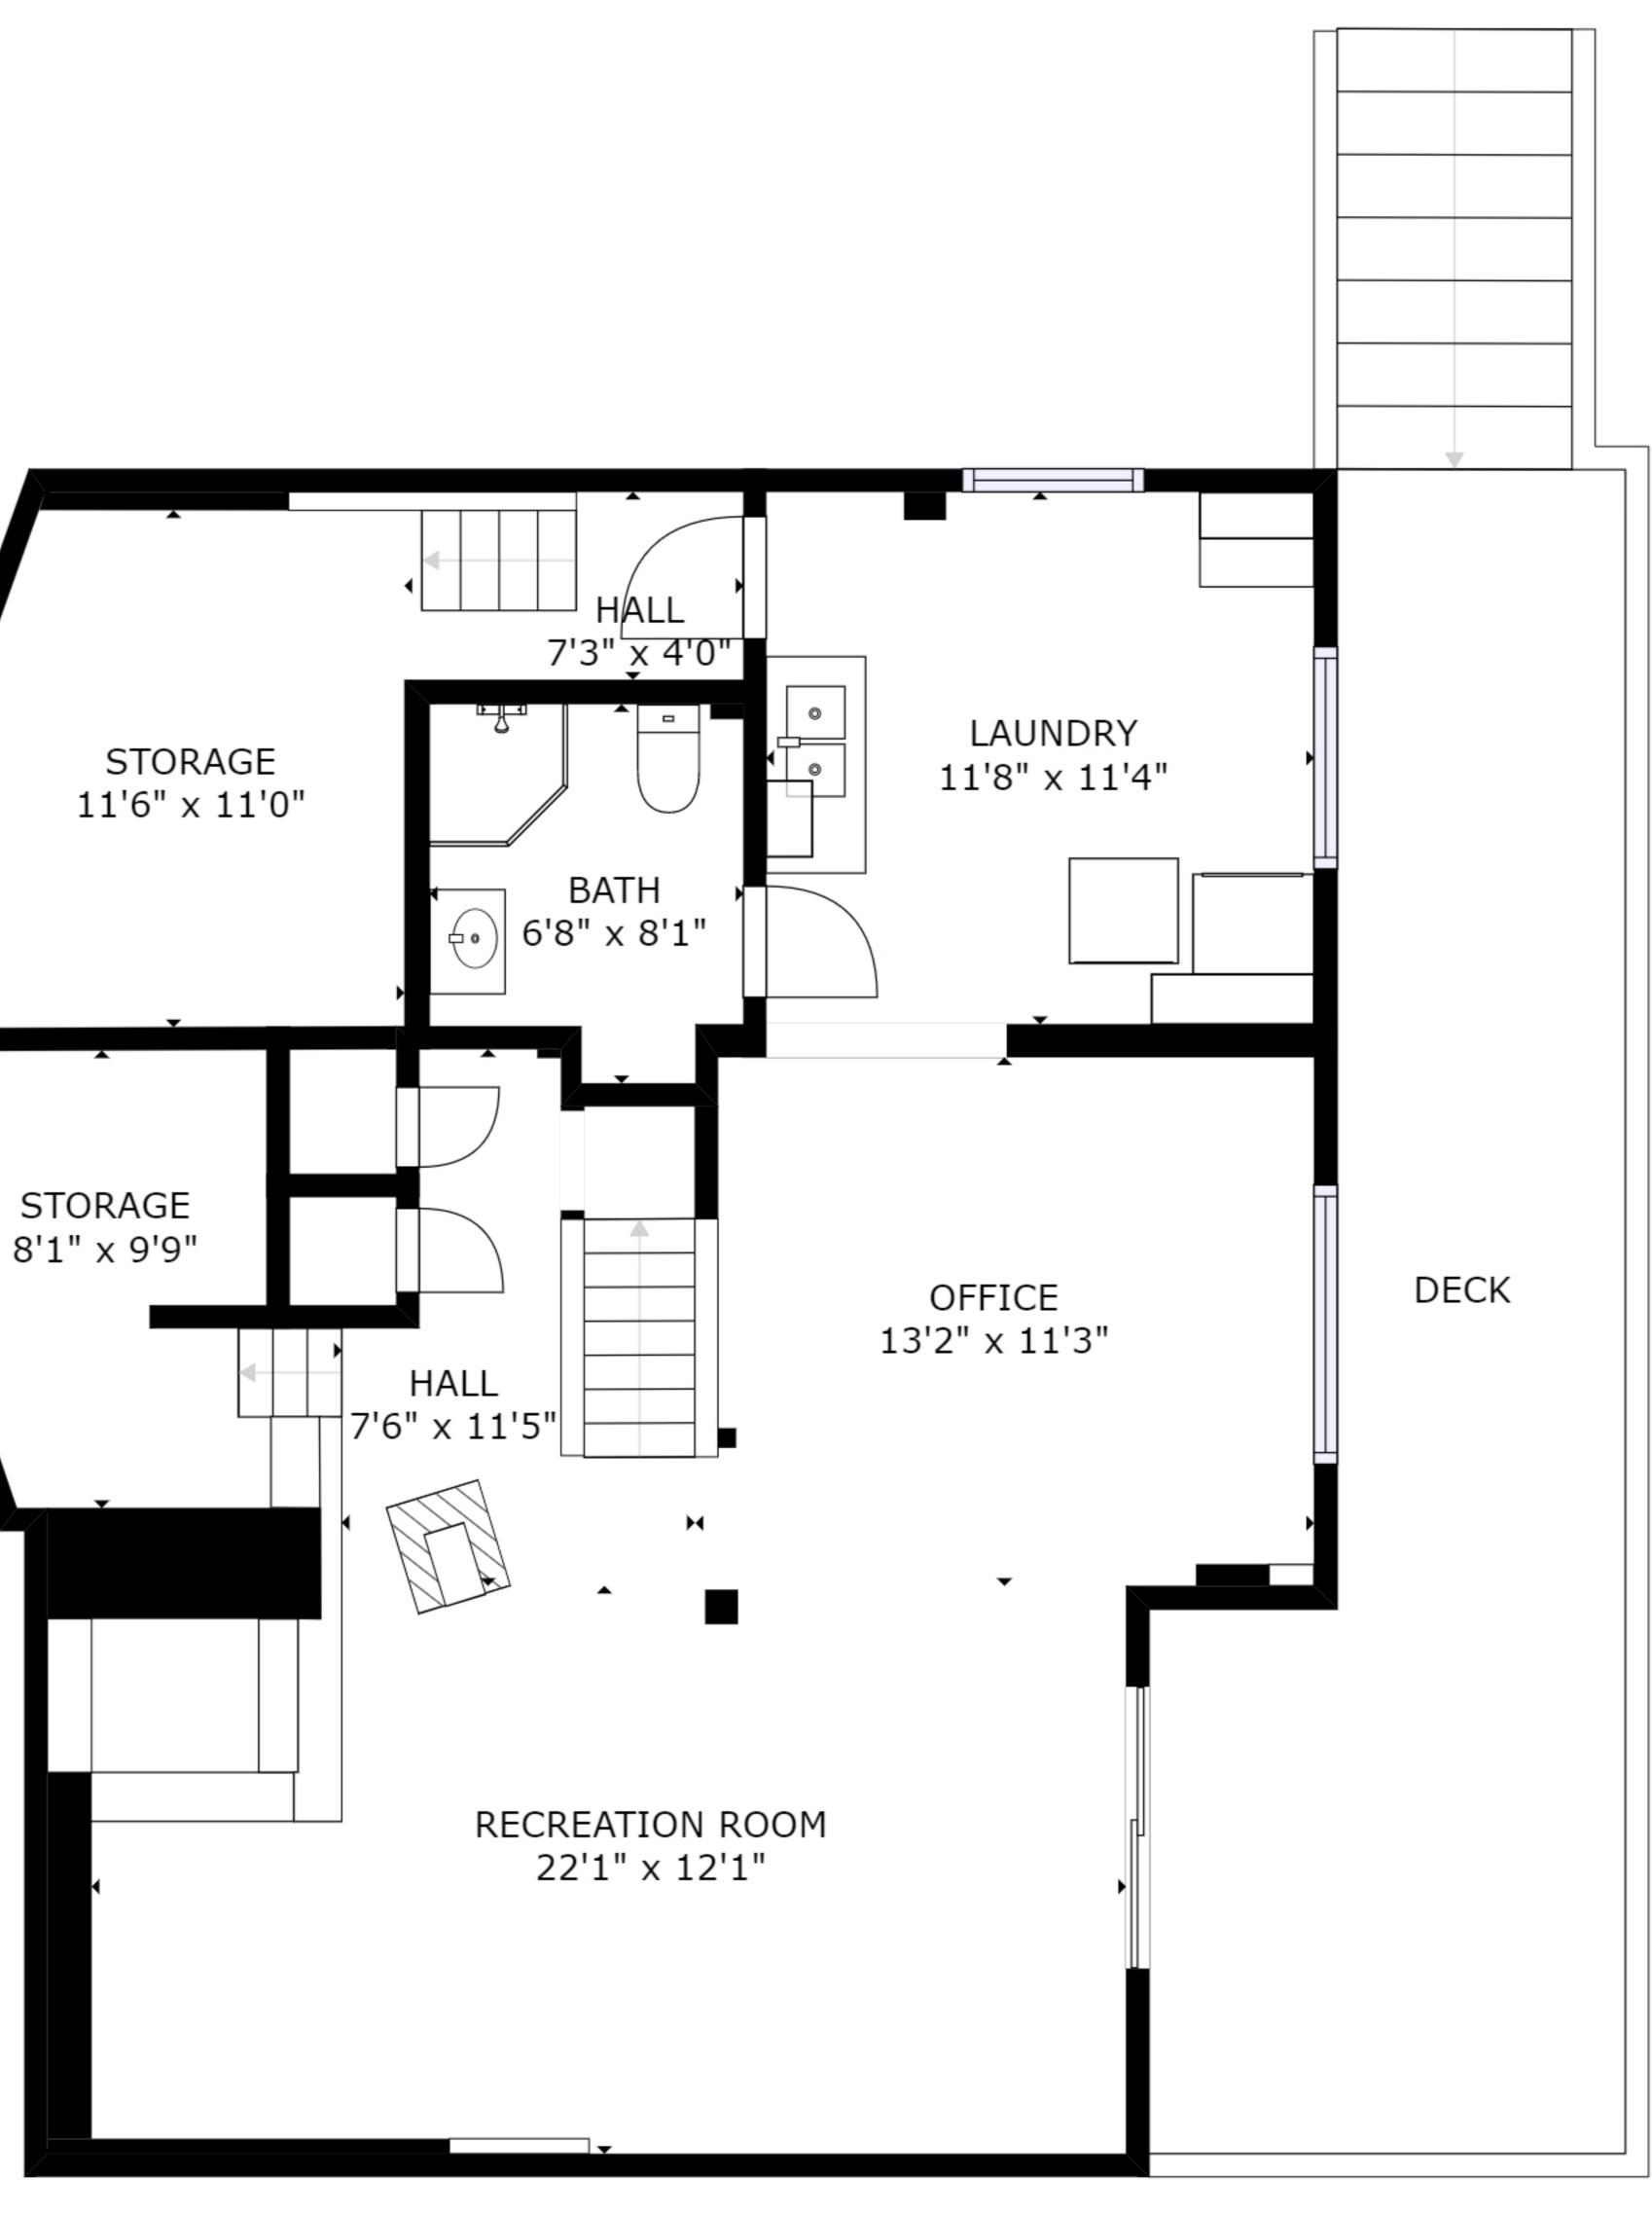

FLOOR 2

Prepared for exclusive use by Jaime MacLean of Dockside Realty Ltd. All Rights Reserved. All measurements are approximate and should be verified by the Buyer.

Prepared for exclusive use by Jaime MacLean of Dockside Realty Ltd. All Rights Reserved. All measurements are approximate and should be verified by the Buyer.

Prepared for exclusive use by Jaime MacLean of Dockside Realty Ltd. All Rights Reserved. All measurements are approximate and should be verified by the Buyer.

Prepared for exclusive use by Jaime MacLean of Dockside Realty Ltd. All Rights Reserved. All measurements are approximate and should be verified by the Buyer.